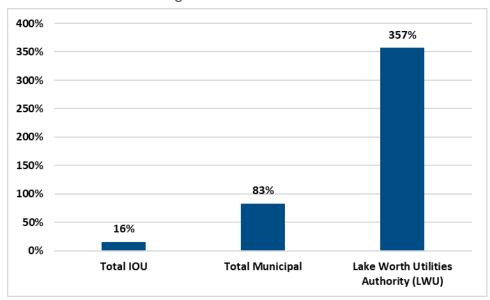

ps an outlook for supply- and demand-side options that minimize cost as well as reach carbon emission targets and maintain reliability

### **DEMAND FORECAST**



- Represent electricity customer demand
  - Hourly
  - Monthly
  - Annually





### ELECTRIC VEHICLE OUTLOOK





**Key Statistics** 90,184 EVs on the Road 68,185 BEVs on the Road 21,980 PHEVs on the Road 3.26 BEVs per 1k People 1.05 PHEVs per 1k Peopl 47.55 BEVS per DCFC Port 16.65 EVs per Level 2 Port 35 Vehicle Makes 86

Vehicle Models

13,929

© Mapbox © OpenStreetMap Improve this map

### **RESOURCES: DEMAND SIDE OPTIONS**



- Demand response
- Energy efficiency
- Behind the meter

#### Composite Cost Curve for Energy Savings From Electric Efficiency Programs: 2010-2018



#### Percent change in BTM Generation since 2017



### **RESOURCES: SUPPLY SIDE OPTIONS**



- Existing generation and contracts
  - Tom G. Smith
  - Stanton
  - St. Lucie
  - Solar
- New options
  - Solar
  - Batteries
  - Combustion turbines
  - Purchase power agreements (PPA)

# ENCOMPASS POWER PLANNING MODEL





### **MARKET AREAS**





### SERC/FLORIDA





### NATURAL GAS PRICES





### **OVERNIGHT CAPITAL COST**





### **PPA PRICES**







### HORIZONS SCENARIOS



- Base
- High Natural Gas
- Low Natural Gas
- High Demand
- Low Demand
- Carbon Limit with High Natural Gas
- Carbon Limit with Low Natural Gas
- National Carbon Tax
- Zero Carbon Additions Only (equivalent of Cheap Renewables)

# SCENARIO MATRIX



|        |                               |             |                  |                  |                   | S