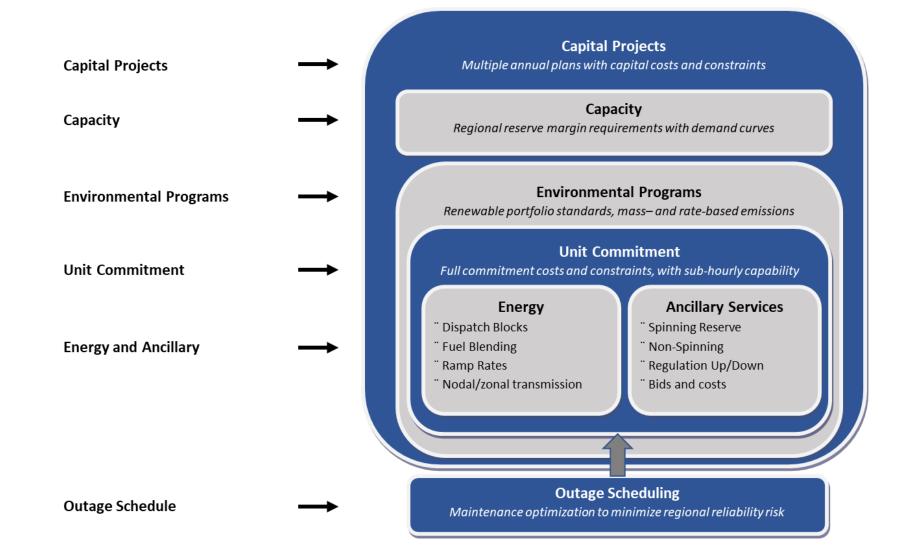

LOOK





**Key Statistics** 90,184 EVs on the Road 68,185 BEVs on the Road 21,980 PHEVs on the Road 3.26 BEVs per 1k People 1.05 PHEVs per 1k Peopl 47.55 BEVS per DCFC Port 16.65 EVs per Level 2 Port 35 Vehicle Makes 86

Vehicle Models

13,929

© Mapbox © OpenStreetMap Improve this map

### **RESOURCES: DEMAND SIDE OPTIONS**



- Demand response
- Energy efficiency
- Behind the meter

#### Composite Cost Curve for Energy Savings From Electric Efficiency Programs: 2010-2018



#### Percent change in BTM Generation since 2017



### **RESOURCES: SUPPLY SIDE OPTIONS**



- Existing generation and contracts
  - Tom G. Smith
  - Stanton
  - St. Lucie
  - Solar
- New options
  - Solar
  - Batteries
  - Combustion turbines
  - Purchase power agreements (PPA)

# ENCOMPASS POWER PLANNING MODEL





### **MARKET AREAS**





### SERC/FLORIDA





### NATURAL GAS PRICES





### **OVERNIGHT CAPITAL COST**





### **PPA PRICES**







### HORIZONS SCENARIOS



- Base
- High Natural Gas
- Low Natural Gas
- High Demand
- Low Demand
- Carbon Limit with High Natural Gas
- Carbon Limit with Low Natural Gas
- National Carbon Tax
- Zero Carbon Additions Only (equivalent of Cheap Renewables)

# SCENARIO MATRIX



|        |                               |             |                  |                  |                   | Scenarios          |                           |                      |                     |                          |
|--------|-------------------------------|-------------|------------------|------------------|-------------------|--------------------|-------------