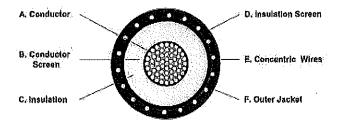

|
| SIGNATURE:                                       | Date: <u>V/3(φ/3032</u>                                 |
|                                                  |                                                         |



#### **Product Data Sheet** INQUIRY NO. ITEM NO. 47-20213 001



1/C, 28kV Rated,

100% Insulation Level, URO-J

A. CONDUCTOR:

1000 kcmll 61X Compressed Class B Strand Aluminum

B. CONDUCTOR SCREEN: Extruded Semiconducting (SC-EPR)

C. INSULATION:

280 Extruded Ethylene Propylene Rubber OKOGUARD®

D. INSULATION SCREEN: Extruded Semiconducting (SC-EPR)

E. CONCENTRIC WIRES:

18 x .1052 AWG Bare Copper Concentric Wires (Third Neutral)

F. JACKET:

080 Encapsulated OKOLENE® LLDPE (Linear Low Density Polyethylene) with 3-ERS



| Dimensions    | Thickn  | ess (în.)         | Diameter (in.) | Gable Description                                                                      |
|---------------|---------|-------------------|----------------|----------------------------------------------------------------------------------------|
| 1             | Nominal | Minterum<br>Point | Nominel        | 1/C 1000 BIX ALLMINUM - BS-<br>280 OXOGUARD EPR - 086 BO EPR                           |
| Conductor     | N/A     |                   | 1,123          | *15 X (1052 COPPER CONC<br>WIRES (THIRD NEWTRAL) - 060<br>OKOLDNE PE W/S RED STRIPES - |
| Cond. Screen  | 0.025   | 0.020             | 1,178          | SEQ PRHT - 25KV                                                                        |
| Insulation    | 0,280   |