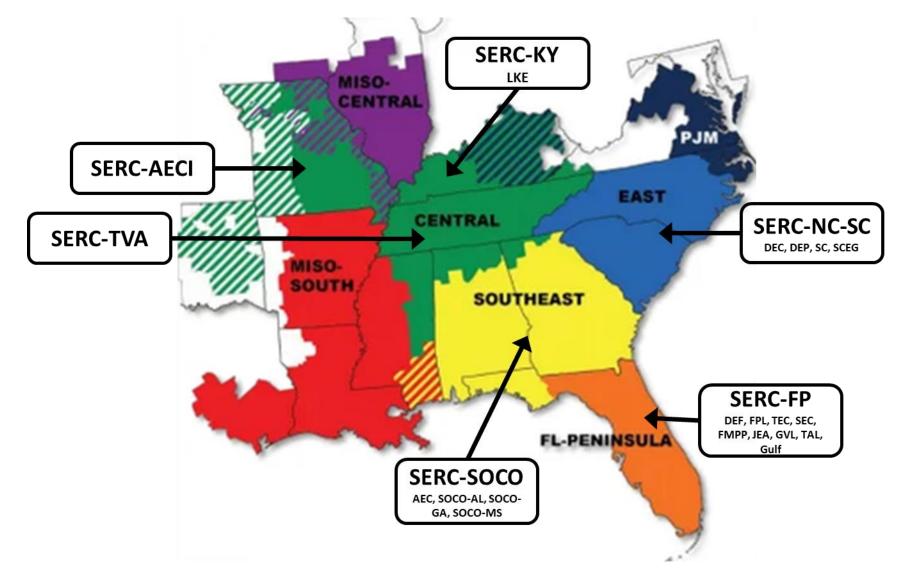

oad 68,185 BEVs on the Road 21,980 PHEVs on the Road 3.26 BEVs per 1k People 1.05 PHEVs per 1k Peopl 47.55 BEVS per DCFC Port 16.65 EVs per Level 2 Port 35 Vehicle Makes 86

Vehicle Models

13,929

© Mapbox © OpenStreetMap Improve this map

### **RESOURCES: DEMAND SIDE OPTIONS**



- Demand response
- Energy efficiency
- Behind the meter

#### Composite Cost Curve for Energy Savings From Electric Efficiency Programs: 2010-2018



#### Percent change in BTM Generation since 2017



### **RESOURCES: SUPPLY SIDE OPTIONS**



- Existing generation and contracts
  - Tom G. Smith
  - Stanton
  - St. Lucie
  - Solar
- New options
  - Solar
  - Batteries
  - Combustion turbines
  - Purchase power agreements (PPA)

# ENCOMPASS POWER PLANNING MODEL





### **MARKET AREAS**





### SERC/FLORIDA





### NATURAL GAS PRICES





### **OVERNIGHT CAPITAL COST**





### **PPA PRICES**







### HORIZONS SCENARIOS



- Base
- High Natural Gas
- Low Natural Gas
- High Demand
- Low Demand
- Carbon Limit with High Natural Gas
- Carbon Limit with Low Natural Gas
- National Carbon Tax
- Zero Carbon Additions Only (equivalent of Cheap Renewables)

# SCENARIO MATRIX



|        |                               |             |                  |                  |                   | Scenarios          |                           |                      |                     |                          |
|--------|-------------------------------|-------------|------------------|------------------|-------------------|--------------------|---------------------------|----------------------|----------