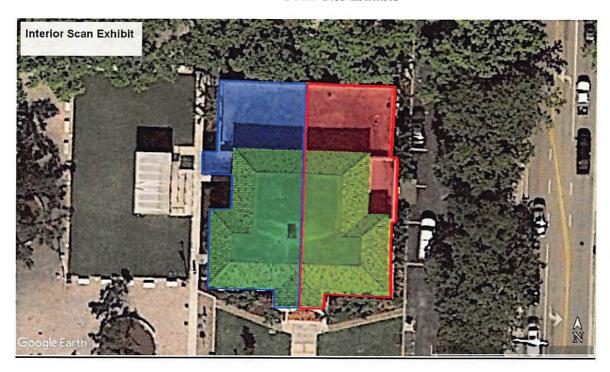

5.0 Building Elevations Fee: \$1,400.00

Overall Fee: \$7,100.00

The following related services are not included in the scope of this proposal, and may or may not be required, but can be provided at an additional fee: Boundary Survey, ALTA/NSPS Land

Title Survey, Topographic Survey, Platting, Soil Borings, Sketch and Descriptions, Wetland Location/Delineation, Tree Location, Setting of Universal Monuments, As-Built Survey, Ordinary High Water/Mean High Water and Underground Utility Location/Designation.

NOTE: Extended periods of inclement weather can adversely affect the day-to-day availability of field work and therefore drastically change the timeline for project completion.

#### **Deliverables:**

- TruView file (.lgs)
- 2D AutoCAD drawing (Civil 3D 2021)

#### Scan Site Exhibit



#### **Fees and Payment**

The surveyor agrees to perform this work as outlined above for a **lump sum fee by phase as described above** to include reimbursable expenses such as travel, long distance phone calls, prints, and copies. Reimbursable expenses will be paid for at the actual cost thereof without increase.

This proposal is void if not executed and returned to the CONSULTANT within 30 days of the CONSULTANTS execution of the proposal.

The above fees, terms, conditions, and specifications are satisfactory and are hereby accepted. CPH is authorized to do the work as specified and payment will be made as outlined above.

By signing this agreement, I acknowledge that I have the legal authority to enter into this agreement and agree to be bound by the terms contained herein.

Sincer