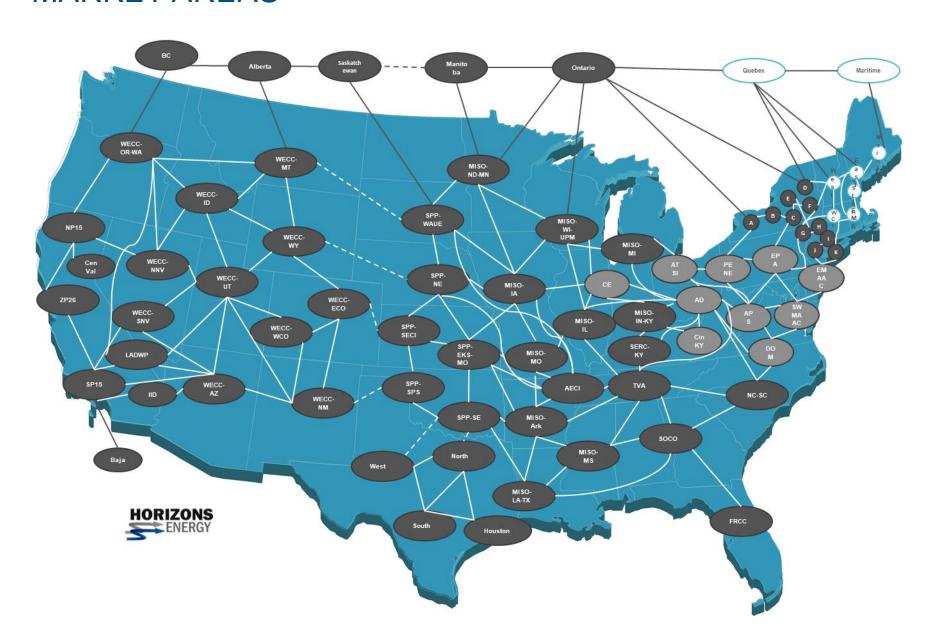

** 90,184 EVs on the Road 68,185 BEVs on the Road 21,980 PHEVs on the Road 3.26 BEVs per 1k People 1.05 PHEVs per 1k Peopl 47.55 BEVS per DCFC Port 16.65 EVs per Level 2 Port 35 Vehicle Makes 86

Vehicle Models

13,929

© Mapbox © OpenStreetMap Improve this map

### **RESOURCES: DEMAND SIDE OPTIONS**



- Demand response
- Energy efficiency
- Behind the meter

#### Composite Cost Curve for Energy Savings From Electric Efficiency Programs: 2010-2018



#### Percent change in BTM Generation since 2017



### **RESOURCES: SUPPLY SIDE OPTIONS**



- Existing generation and contracts
  - Tom G. Smith
  - Stanton
  - St. Lucie
  - Solar
- New options
  - Solar
  - Batteries
  - Combustion turbines
  - Purchase power agreements (PPA)

# ENCOMPASS POWER PLANNING MODEL





### **MARKET AREAS**





### SERC/FLORIDA





### NATURAL GAS PRICES





### **OVERNIGHT CAPITAL COST**





### **PPA PRICES**







### HORIZONS SCENARIOS



- Base
- High Natural Gas
- Low Natural Gas
- High Demand
- Low Demand
- Carbon Limit with High Natural Gas
- Carbon Limit with Low Natural Gas
- National Carbon Tax
- Zero Carbon Additions Only (equivalent of Cheap Renewables)

# SCENARIO MATRIX



|        |                               |             |                  |                  |                   | Scenarios          |                           |                      |                     |                          |
|--------|-------------------------------|-------------|------------------|------------------|-------------------|--------------------|---------------------------|-----------