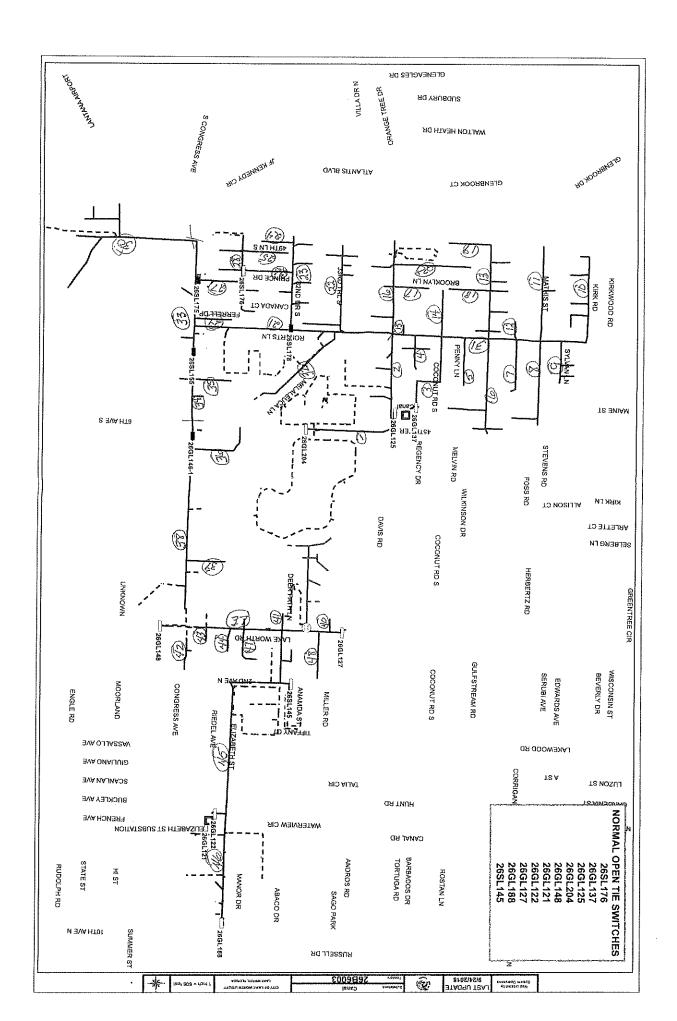

|
|                                         |             |                                    |      |         |                 |
| elop                                    |             |                                    | ·    |         |                 |
| DocuSign Envelope                       | [ ]         |                                    |      |         |                 |
| ıSign                                   |             |                                    |      |         |                 |
| Doal                                    |             |                                    |      |         |                 |
| _                                       |             |                                    |      |         |                 |





| older over 10 Steps on a country of country of country | Cocation                                              | 5 tool     | open were | NO OF Polas                               |
|--------------------------------------------------------|-------------------------------------------------------|------------|-----------|-------------------------------------------|
|                                                        | Price St                                              | <b>a</b>   | 3         | 6                                         |
| <b>D</b>                                               | Woulart                                               |            | -5        | 14                                        |
| 3                                                      | 42