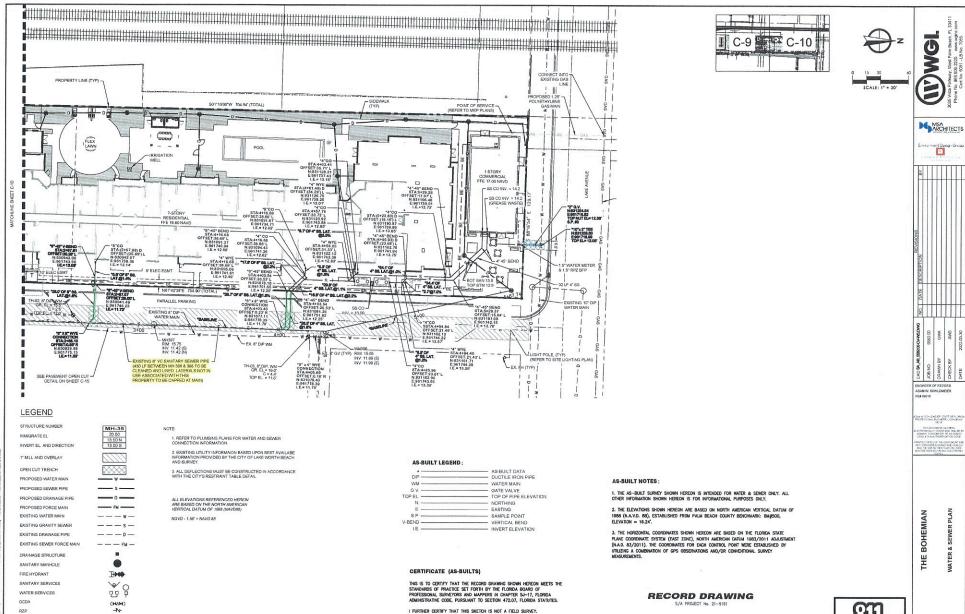

#### SUMMARY:

1017 Lake Ave, LLC will dedicate Utility Easements and Bill of Sale to the City of Lake Worth Beach in accordance with the conditions of approval of The Bohemian Building Permit.

#### **BACKGROUND AND JUSTIFICATION:**

1017 Lake Ave, LLC is nearing the final completion of The Bohemian, a residential development project located on East Coast St, south of Lake Ave. The City of Lake Worth Beach currently has public storm water utilities that traverse the property, and is requiring a twenty-foot-wide Utility Easement be dedicated to provide unrestricted access to the City of Lake Worth for all associated utility maintenance, repair and new installations. Other Utility Easement segments include a five-foot-wide electric easement that fronts the property along East Coast St. This easement will provide the City the same unrestricted access. This item provides for both legal ownership and access. The attached Bill of Sale gives ownership of the public water and sewer utilities located in East Coast Street to the City of Lake Worth Beach.

## RECORD OF ASSETS

I FURTHER CERTIFY THAT THIS SKETCH IS NOT A FIELD SURVEY.

PROFESSIONAL SURVEYOR AND MAPPER NO. 4039 STATE OF FLORIDA

JAMES D. STONER

0

O¢

SAMPLE POINT

LIGHTPOLE

FIRE DEPARTMENT CONNECTION

Know what's below. Call before you dig.

STONER

SURVEYORS . MAPPERS

Licensed Business No. 6633

SHEET: C-10