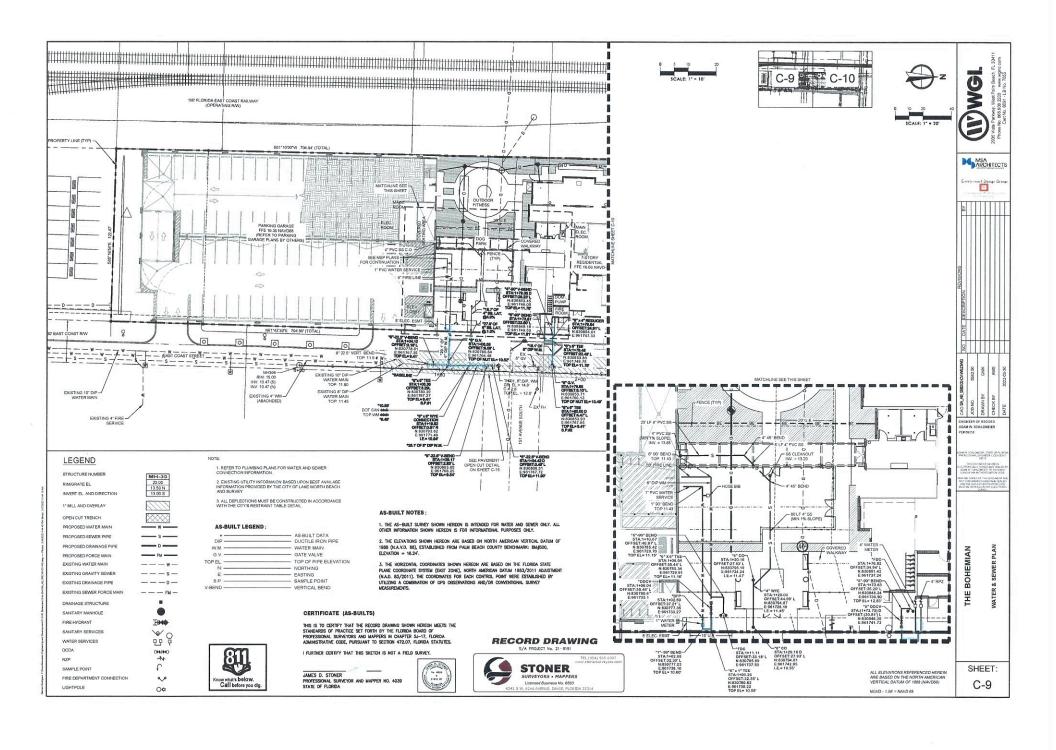

#### SUMMARY:

1017 Lake Ave, LLC will dedicate Utility Easements and Bill of Sale to the City of Lake Worth Beach in accordance with the conditions of approval of The Bohemian Building Permit.

#### **BACKGROUND AND JUSTIFICATION:**

1017 Lake Ave, LLC is nearing the final completion of The Bohemian, a residential development project located on East Coast St, south of Lake Ave. The City of Lake Worth Beach currently has public storm water utilities that traverse the property, and is requiring a twenty-foot-wide Utility Easement be dedicated to provide unrestricted access to the City of Lake Worth for all associated utility maintenance, repair and new installations. Other Utility Easement segments include a five-foot-wide electric easement that fronts the property along East Coast St. This easement will provide the City the same unrestricted access. This item provides for both legal ownership and access. The attached Bill of Sale gives ownership of the public water and sewer utilities located in East Coast Street to the City of Lake Worth Beach.

## RECORD OF ASSETS

I FURTHER CERTIFY THAT THIS SKETCH IS NOT A FIELD SURVEY.

PROFESSIONAL SURVEYOR AND MAPPER NO. 4039 STATE OF FLORIDA

JAMES D. STONER

0

O¢

SAMPLE POINT

LIGHTPOLE

FIRE DEPARTMENT CONNECTION

Know what's below. Call before you dig.

STONER

SURVEYORS . MAPPERS

Licensed Business No. 6633

SHEET: C-10