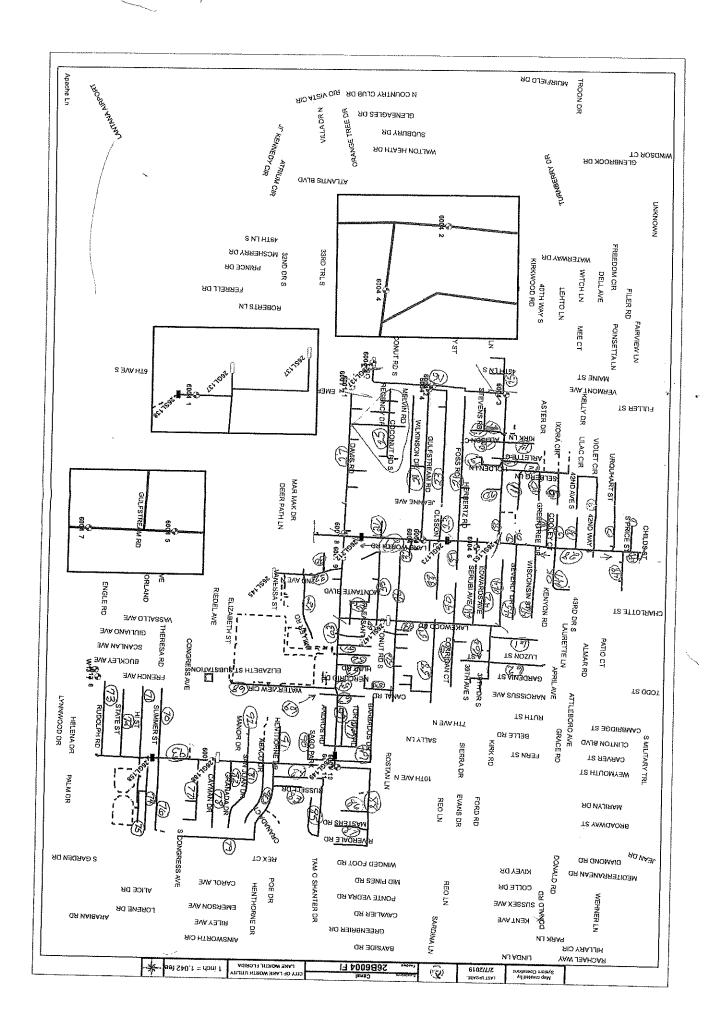

|

DocuSign Envelope ID: 4AF039B6-41B7-4E4C-BFE1-45D376B2688F



....... (arrotene een aarteesen statishen attatioha)

Name: Address:



OFM 20210108575

OR BK 32271 PG RECORDED 03/10/2021 09:42:44 0086 Palm Beach Counts: Florida Joseph Abruzzo∗Clerk Pas 0086 - 90% (5pas)

> City of Lake Worth Beach Financial Services

> > FEB 16 2021

#### **EXHIBIT "C" PUBLIC CONSTRUCTION BOND FORMS**

#### Record and Return to:

#### CITY OF LAKE WORTH

PAYMENT AND PERFORMANCE BOND (Pursuant to sec. 255.05, Fla. Stat.)

Surety Bond No. 354225781

Any singular reference to Contractor, Surety, Owner or other party shall be considered plural where applicable.

#### CONTRACTOR:

Name: Hooper Corporation Principal Business Address:

2030 Pennsylvania Avenue, Madison, WI 53704

Telephone Number: (608) 271-3900

#### SURETY:

Name: Liberty Mutual Insurance Company

Princi